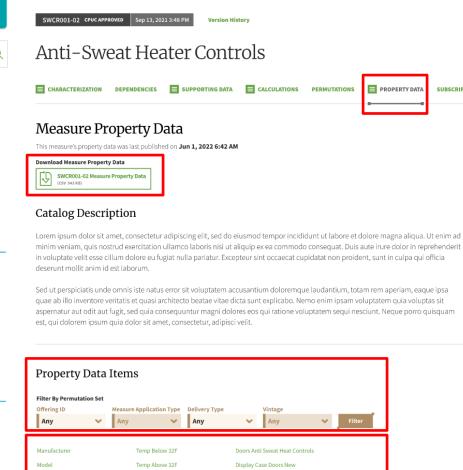

## **eTRM Enhancement** Available Now

Separate tab for this data

Downloadable within the version

Hyperlinks to individual Validation Items

Filter for a specific permutation's requirements

Download all validations lists

Date of Construction

Date of Installation

**Humidity Sensing Controls** 

Power Reduction

SUBSCRIPTIONS