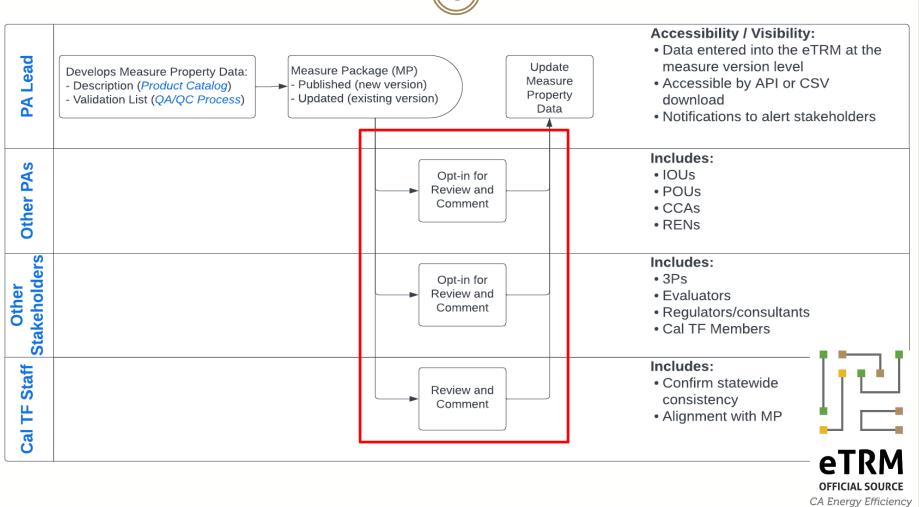

# Next Steps: Draft Statewide Process

Measure Data

## **Next Steps**

- Recording will be available to all participants of this meeting by the end of the week
  - Link will be distributed
- Complete surveys by June 30<sup>th</sup>
- PAs will be drafting the first group of Validation Lists
  - Expect to start with a small number of Validation List within a select Use Category
  - Please let me know if others would want to be involved in the review